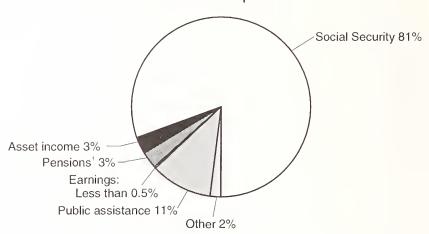

round data from Income of the Population 55 or Older, 1994, pp. 93-94 and 124. Office of Research, Evaluation and Statistics, Social Security Administration.

Social Security is a source of income for nearly all the aged, 1994



Social Security and asset income provide the majority of income for the aged, 1994



Includes private pensions or annuities, government employee pensions, Railroad Retirement, and IRA, Keogh, and 401(k) payments.

Source: Income of the Aged Chartbook, 1994, pp. 8 and 15. Background data from Income of the Population 55 or Older, 1994, pp. 1-5 and 109. Office of Research, Evaluation and Statistics, Social Security Administration.

The share supplied by each income source differs greatly by income level, 1994

Highest income quintile



### Lowest income quintile



Includes private pensions or annuities, government employee pensions, Railroad Retirement, and IRA Keogh, and 401(k) payments.

Source: Income of the Aged Chartbook, 1994, pp. 16 and 17. Background data from Income of the Population 55 or Older, 1994, p. 113. Office of Research, Evaluation and Statistics, Social Security Administration.

Percent of recipients of federally and State-administered SSI, by category, December 1996



Source: Table 7.A3

Percentage distribution of persons receiving federally administered SSI payments, by age, December 1996



Source: Unpublished data.

# Amount of SSI payments, by source of payment, 1996



Source: Table 7.A4.

Number of SSI recipients, by age, 1974–96



Source: Data for 1974–95 from Clark D. Pickett and Charles G. Scott, "Reinventing SSI Sta